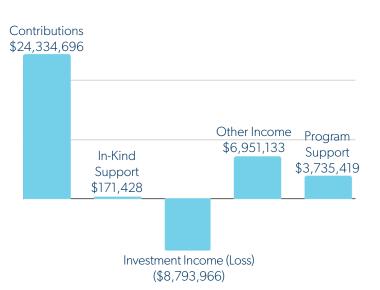

## **Consolidated Financial Statement**

|                                         | 2022                         | 2021         | 2020         |
|-----------------------------------------|------------------------------|--------------|--------------|
| Total Support & Revenue                 | \$26,398,710                 | \$27,420,866 | \$31,404,313 |
| Total Expenses                          | \$24,373,626                 | \$22,053,157 | \$20,713,301 |
|                                         |                              |              |              |
| Total Current Assets Value of Endowment | \$79,362,652<br>\$30,867,652 |              |              |

## Revenue