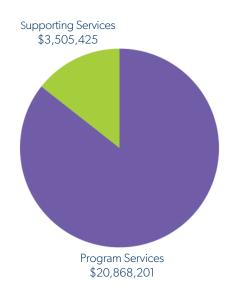

## **Consolidated Financial Statement**

|                                         | 2022                         | 2021         | 2020         |
|-----------------------------------------|------------------------------|--------------|--------------|
| Total Support & Revenue                 | \$26,398,710                 | \$27,420,866 | \$31,404,313 |
| Total Expenses                          | \$24,373,626                 | \$22,053,157 | \$20,713,301 |
|                                         |                              |              |              |
| Total Current Assets Value of Endowment | \$79,362,652<br>\$30,867,652 |              |              |

## **Expenses**