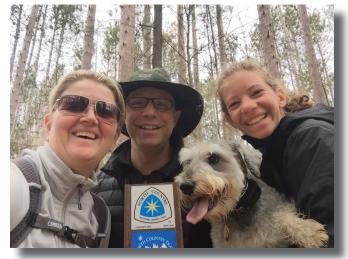

Gerry (the Dad) is a criminal defense attorney, advid outdoorsman, and family man who enjoys hiking, swimming, golf, ice-fishing and gardening. Shenandoah (the Mom) is an author and children's advocate who finds healing on the hiking trails, enjoys time with her mini-schnauzer Bernie, loves spending time with her family, genealogy, and helping to plan a new course for children in foster care. Sophia (the Daughter) is a high school student who enjoys running, golf, sewing, anything vintage,